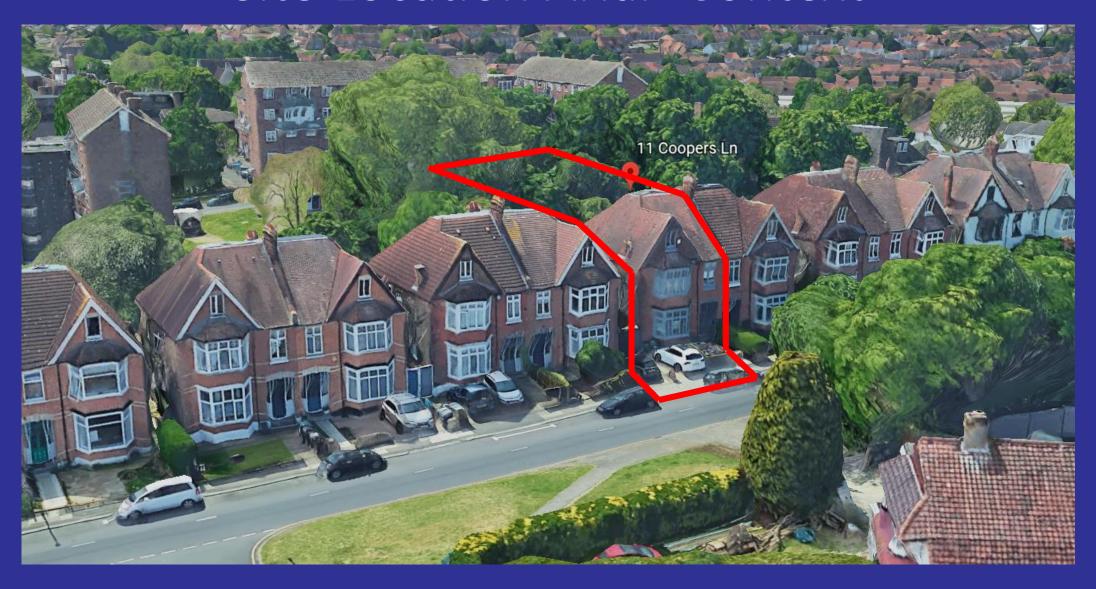

# 11 COOPER'S LANE, LONDON, SE12 0QA

The construction of a roof extension to the side and rear roof slopes at 11 Cooper's Lane SE12, together with the installation of a roof light in the front roof slope.

Application Ref No. DC/21/120142

This presentation forms no part of a planning application and is for information only.









#### Site Location Plan











#### Site Location Arial- Context











#### View of the Front Elevation, Cooper's Lane









#### Views along Cooper's Lane towards the West









## Proposed Front Elevation











### Proposed Side Elevation











### Proposed Rear Elevation











#### Key Planning Considerations

- Principle of Development
- Urban Design
- Impact on Adjoining Properties