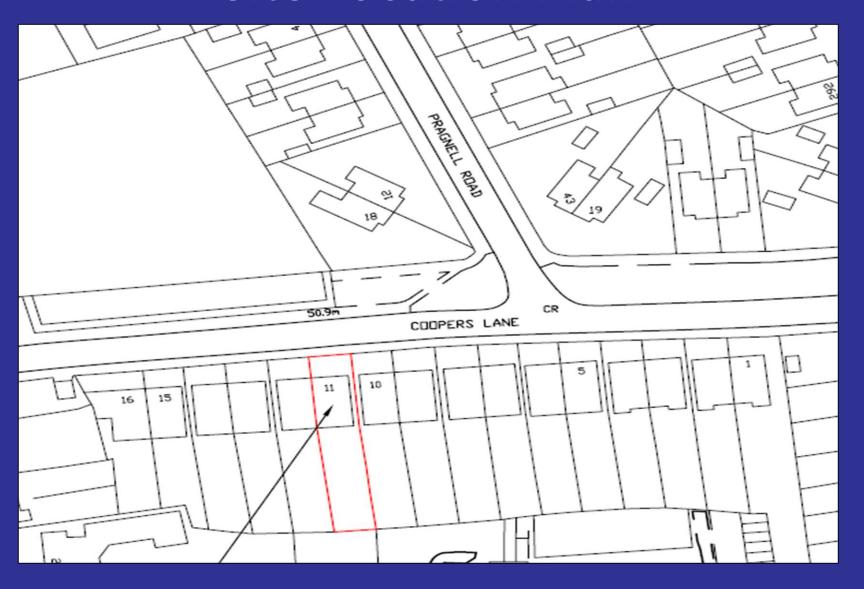

# 11 COOPER'S LANE, LONDON, SE12 0QA

The construction of a roof extension to the side and rear roof slopes at 11 Cooper's Lane SE12, together with the installation of a roof light in the front roof slope.

Application Ref No. DC/21/120142

This presentation forms no part of a planning application and is for information only.









#### Site Location Plan











#### Site Location Arial- Context











#### View of the Front Elevation, Cooper's Lane









#### Views along Cooper's Lane towards the West









## Proposed Front Elevation











### Proposed Side Elevation











### Proposed Rear Elevation











#### Key Planning Considerations

- Principle of Development
- Urban Design
- Impact on Adjoining Properties