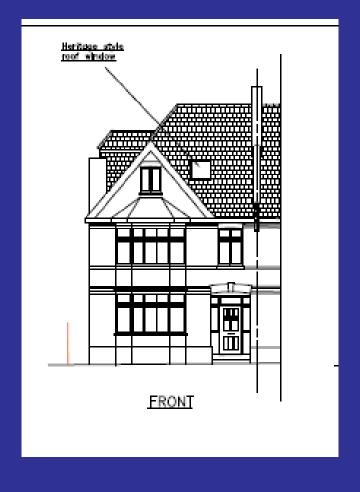

# 11 COOPER'S LANE, LONDON, SE12 0QA

The construction of a roof extension to the side and rear roof slopes at 11 Cooper's Lane SE12, together with the installation of a roof light in the front roof slope.

Application Ref No. DC/21/120142

This presentation forms no part of a planning application and is for information only.









#### Site Location Plan











#### Site Location Arial- Context











#### View of the Front Elevation, Cooper's Lane









#### Views along Cooper's Lane towards the West









## Proposed Front Elevation











### Proposed Side Elevation











### Proposed Rear Elevation











#### Key Planning Considerations

- Principle of Development
- Urban Design
- Impact on Adjoining Properties