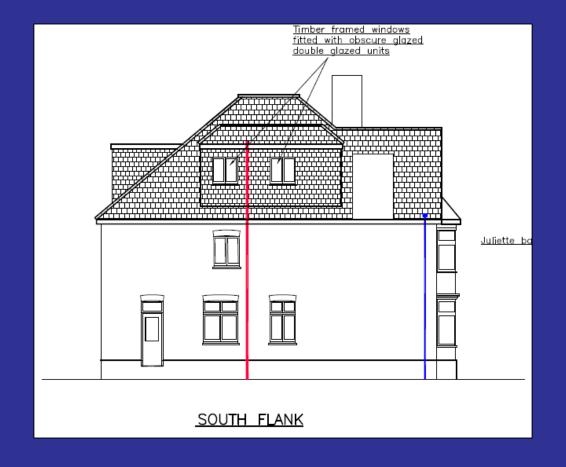

# 11 COOPER'S LANE, LONDON, SE12 0QA

The construction of a roof extension to the side and rear roof slopes at 11 Cooper's Lane SE12, together with the installation of a roof light in the front roof slope.

Application Ref No. DC/21/120142

This presentation forms no part of a planning application and is for information only.









#### Site Location Plan











#### Site Location Arial- Context











#### View of the Front Elevation, Cooper's Lane









#### Views along Cooper's Lane towards the West









## Proposed Front Elevation











### Proposed Side Elevation











### Proposed Rear Elevation











#### Key Planning Considerations

- Principle of Development
- Urban Design
- Impact on Adjoining Properties