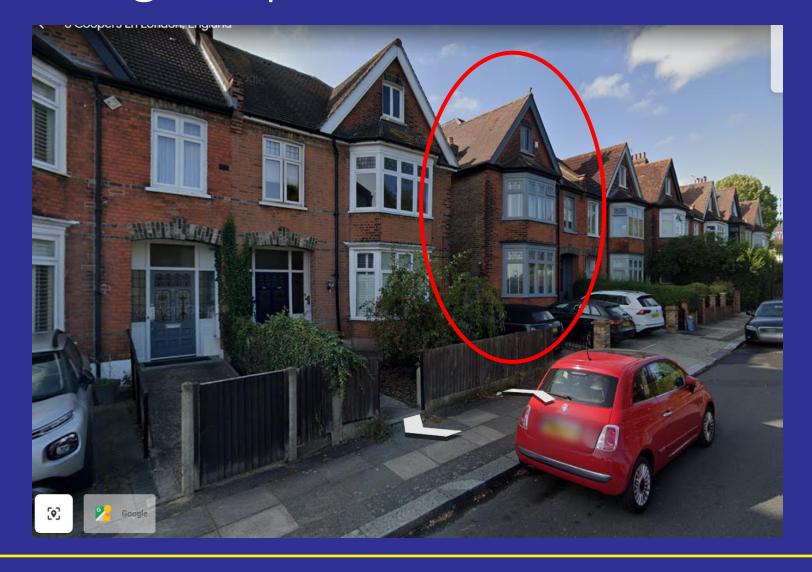

# 11 COOPER'S LANE, LONDON, SE12 0QA

The construction of a roof extension to the side and rear roof slopes at 11 Cooper's Lane SE12, together with the installation of a roof light in the front roof slope.

Application Ref No. DC/21/120142

This presentation forms no part of a planning application and is for information only.









#### Site Location Plan











#### Site Location Arial- Context











#### View of the Front Elevation, Cooper's Lane









#### Views along Cooper's Lane towards the West









## Proposed Front Elevation











### Proposed Side Elevation











### Proposed Rear Elevation











#### Key Planning Considerations

- Principle of Development
- Urban Design
- Impact on Adjoining Properties