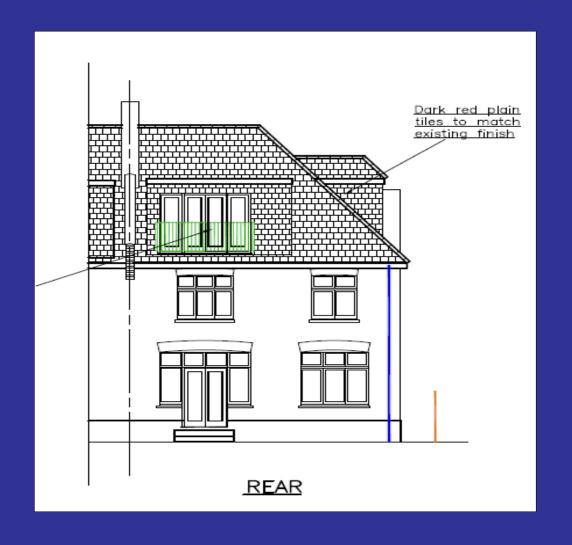

# 11 COOPER'S LANE, LONDON, SE12 0QA

The construction of a roof extension to the side and rear roof slopes at 11 Cooper's Lane SE12, together with the installation of a roof light in the front roof slope.

Application Ref No. DC/21/120142

This presentation forms no part of a planning application and is for information only.









#### Site Location Plan











#### Site Location Arial- Context











#### View of the Front Elevation, Cooper's Lane









#### Views along Cooper's Lane towards the West









## Proposed Front Elevation











### Proposed Side Elevation











### Proposed Rear Elevation











#### Key Planning Considerations

- Principle of Development
- Urban Design
- Impact on Adjoining Properties